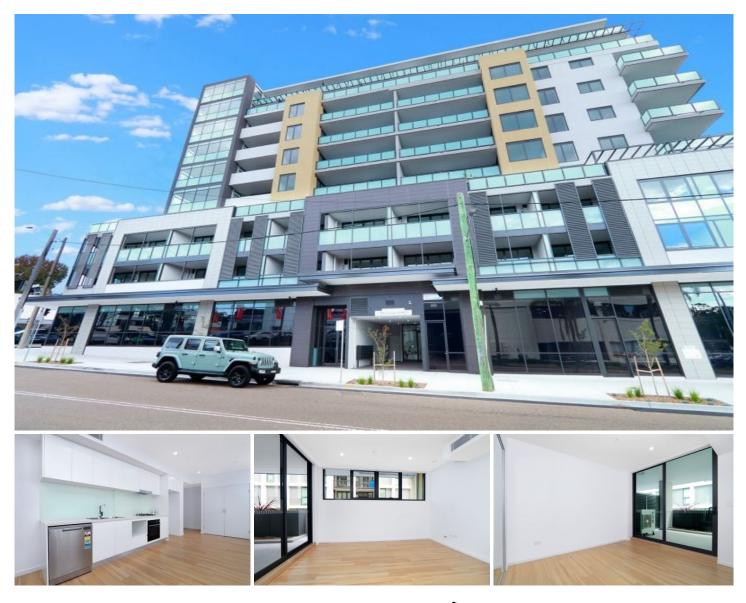

## 50/2 Bellevue Street Thornleigh NSW

- Brand new one bedroom apartment with built-ins and storage located in a security block with lift access

- Generous combined lounge and dining with floorboards throughout

- Gourmet kitchen with gas cooking and dishwasher

- Outdoor entertaining area with superb district and City views

- Internal laundry, full bathroom and ducted air-con

- Single basement car space with storage cage

- Central location - only minutes to local shops, train station and SAN hospital

Disclaimer: All information contained herein is gathered from sources we believe to be reliable. However, we cannot guarantee its accuracy; we do not accept any responsibility for its accuracy and do no more than pass it