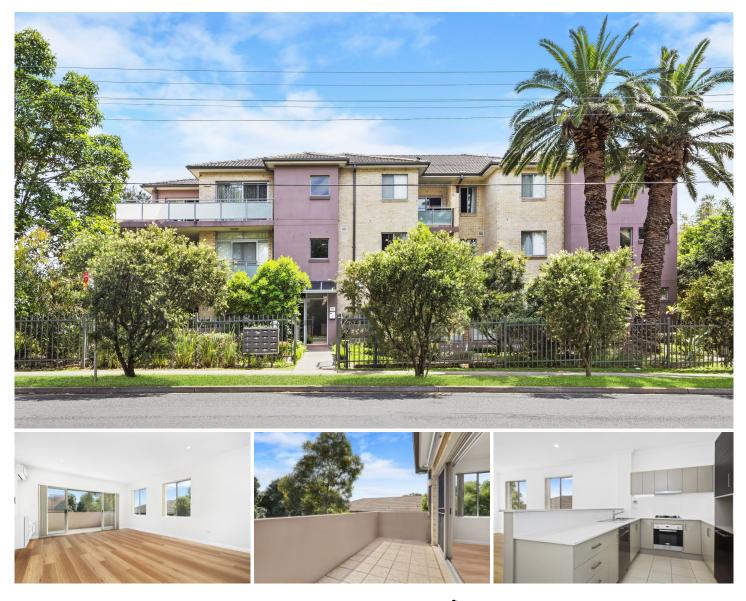

## 15/427-429 Guildford Road Guildford NSW

Prepare to be captivated by this stunning ultra-modern smart tech unit, just a stone's throw away from the bustling train station and main street of Guildford. Nestled amidst beautifully manicured gardens and lush tropical trees, this 2-bedroom apartment will steal your heart and make you never want to leave.

Step into a sunlit oasis with a north-facing balcony that offers unparalleled views. This home is a perfect blend of luxury and functionality, boasting everything you could ever desire.

- 2 spacious bedrooms with built-in wardrobes
- Modern bathroom with sleek fixtures
- Generous kitchen equipped with ample cupboard space, a dishwasher, gas cooktop, and stone benchtops

- The open-plan lounge dining area invites relaxation, complete with a built-in entertainment unit, mounted TV

View : https://www.jt-property.com.au/lease/nsw/parram atta/guildford/residential/apartment/7941958