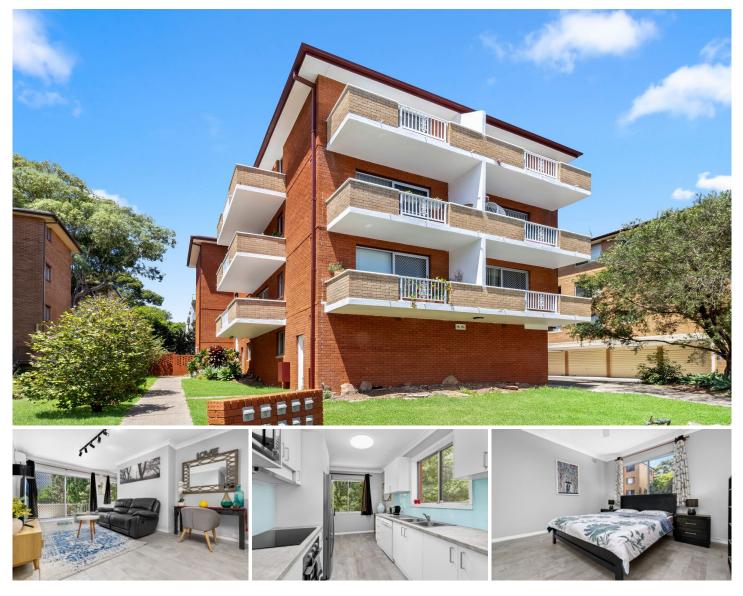

## 1/19A-19B Martin Place Mortdale NSW

Presenting this 2-bedroom home at 1/19A-19B Martin Place, Mortdale - where contemporary living meets convenience. This meticulously crafted property offers a perfect blend of style, comfort, and practicality, making it an ideal residence for those seeking a modern lifestyle in a sought-after location.

## Key Features:

- Spacious bedrooms with built-in wardrobes

- Private balcony perfect for morning coffees, evening relaxation, or simply soaking in the vibrant surroundings

- This property comes fully furnished, saving you time and effort in setting up your new home

- Lock up garage, providing secure and convenient parking for your vehicle

- Split system air conditioning, master bedroom with ceiling fan

**View** : https://www.jt-property.com.au/lease/nsw/st-geor ge/mortdale/residential/apartment/7927910