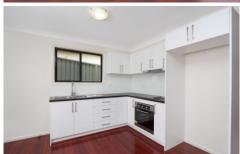

## 66A Marshall Road Carlingford NSW

- Two generous bedrooms, both with built-ins
- Floorboards throughout the property
- Well-appointed bathroom with modern finishes
- Open-plan layout and neutral tones
- Abundance of natural light throughout
- Modern kitchen with stainless steel appliances
- Reverse-cycle air-conditioning
- Conveniently located within proximity to Carlingford train station, buses, shops, and local reserves