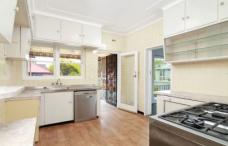

## 26 Wentworth Street Ermington NSW

- Full brick with 3 large bedrooms, all with built-ins
- Large combined lounge and dining areas
- Full-size bathroom plus an additional w/c
- Spacious kitchen with 900mm upright gas stove and dishwasher
- In-ground pool and an undercover entertaining BBQ area
- Lock up garage plus secure carport
- 750m to Ermington shops, buses to and from Sydney & Parramatta CBD
- Close proximity to local primary and high schools