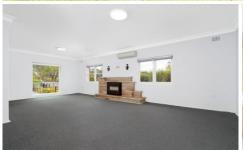

## 26 Wentworth Street Ermington NSW

- Full brick with 3 large bedrooms, all with built-ins
- Large combined lounge and dining areas
- Full-size bathroom plus an additional w/c
- Spacious kitchen with 900mm upright gas stove and dishwasher
- In-ground pool and an undercover entertaining BBQ area
- Lock up garage plus secure carport
- 750m to Ermington shops, buses to and from Sydney & Parramatta CBD
- Close proximity to local primary and high schools