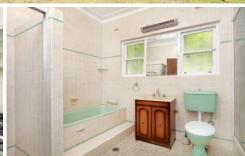

## 26 Wentworth Street Ermington NSW

- Full brick with 3 large bedrooms, all with built-ins
- Large combined lounge and dining areas
- Full-size bathroom plus an additional w/c
- Spacious kitchen with 900mm upright gas stove and dishwasher
- In-ground pool and an undercover entertaining BBQ area
- Lock up garage plus secure carport
- 750m to Ermington shops, buses to and from Sydney & Parramatta CBD
- Close proximity to local primary and high schools