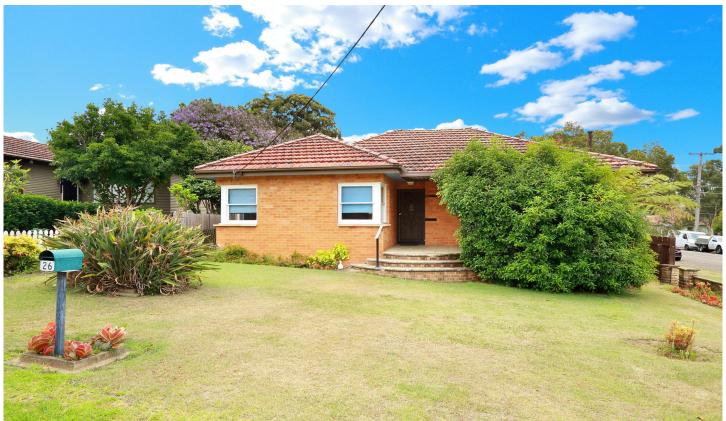

## 26 Wentworth Street Ermington NSW

- Full brick with 3 large bedrooms, all with built-ins
- Large combined lounge and dining areas
- Full-size bathroom plus an additional w/c
- Spacious kitchen with 900mm upright gas stove and dishwasher
- In-ground pool and an undercover entertaining BBQ area
- Lock up garage plus secure carport
- 750m to Ermington shops, buses to and from Sydney & Parramatta CBD
- Close proximity to local primary and high schools

3 📭 1 🔓 2 😭

**View :** https://www.jt-property.com.au/lease/nsw/parram atta/ermington/residential/house/7903042

John Tan 0410 537 138

Disclaimer: All information contained herein is gathered from sources we believe to be reliable. However, we