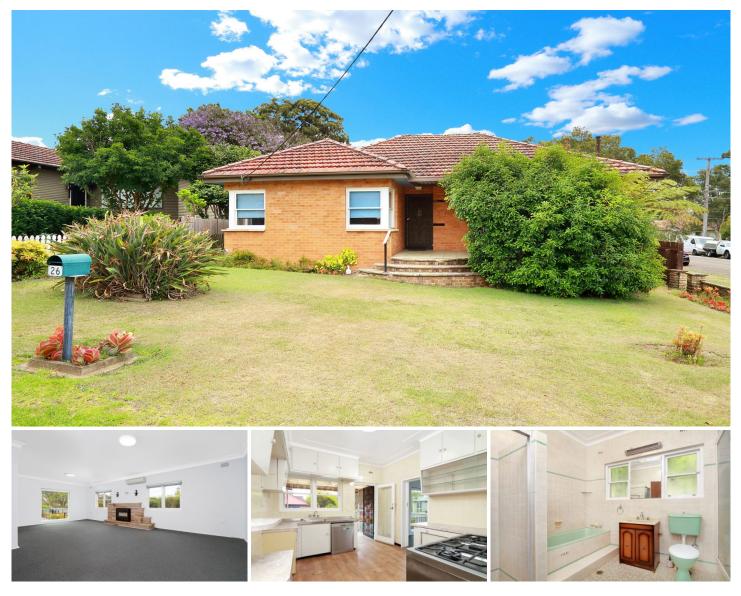

## 26 Wentworth Street Ermington NSW

- Full brick with 3 large bedrooms, all with built-ins

- Large combined lounge and dining areas
- Full-size bathroom plus an additional w/c

- Spacious kitchen with 900mm upright gas stove and dishwasher

- In-ground pool and an undercover entertaining BBQ area
- Lock up garage plus secure carport

- 750m to Ermington shops, buses to and from Sydney & Parramatta CBD

- Close proximity to local primary and high schools