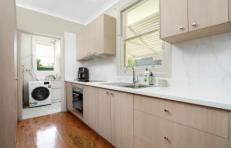

## 24 Coffey Street Ermington NSW

- Three generous bedrooms, 2 with built-ins
- Floorboards throughout
- Separate lounge and dining areas
- Modern kitchen
- Updated bathroom
- Single carport
- Low maintenance front and rear yard
- Conveniently located within close proximity to local shops, schools, public transport, and local reserves/parks