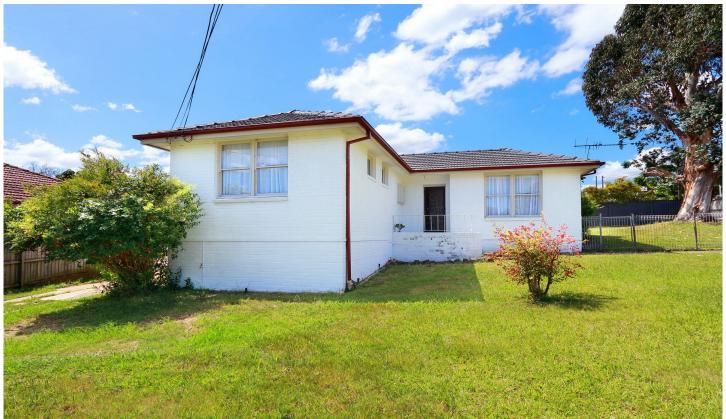

## 24 Coffey Street Ermington NSW

- Three generous bedrooms, 2 with built-ins
- Floorboards throughout
- Separate lounge and dining areas
- Modern kitchen
- Updated bathroom
- Single carport
- Low maintenance front and rear yard
- Conveniently located within close proximity to local shops, schools, public transport, and local reserves/parks