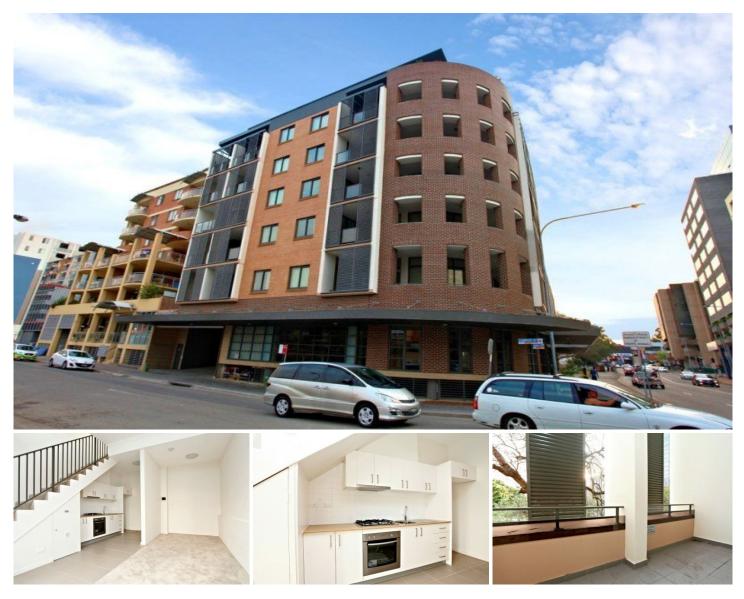

## 2/39 Cowper Street Parramatta NSW

- Oversized one-bedroom loft apartment with access to a private balcony

- Combined open-plan living areas
- Reverse cycle air conditioning
- Modern full-size bathroom with internal laundry space

- East-facing orientation providing an abundance of natural light

- Located opposite Parramatta Train Station, approximately 300m to Westfield Parramatta and all local amenities

Disclaimer: All information contained herein is gathered from sources we believe to be reliable. However, we cannot guarantee its accuracy; we do not accept any