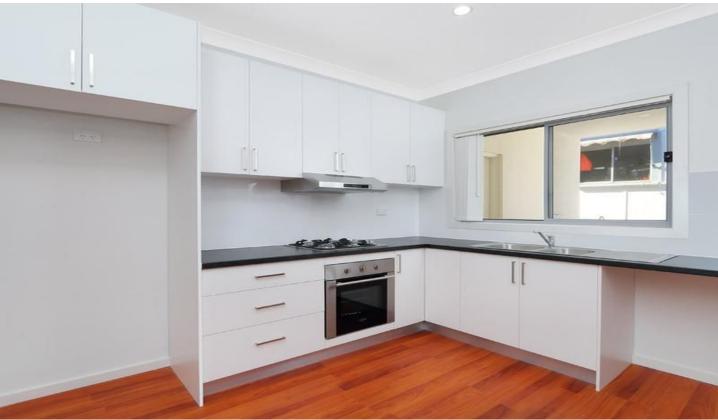

## 4A Lawson Street Ermington NSW

- 4 or 5 well-scaled bedrooms, 3 are appointed with built-in wardrobes

- Modern bathroom and internal laundry
- Modern kitchen with gas appliances
- Car space plus ample off-street parking