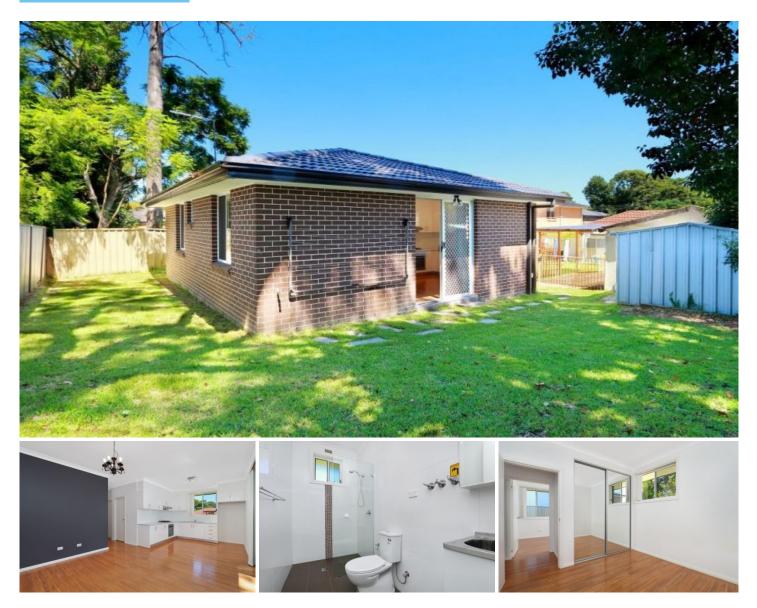

## **30A Federal Road West Ryde NSW**

- Near new with east-facing orientation, providing an abundance of natural light throughout

- Combine living with floorboards throughout
- Reverse cycle air conditioning

- Two generous bedrooms both with built-ins, master with ensuite

- Modern kitchen with stainless steel appliances & gas cooking

- Modern bathroom with laundry space

- Garage & carport

- Located 1Km to West Ryde shops, train station & close proximity to local primary schools