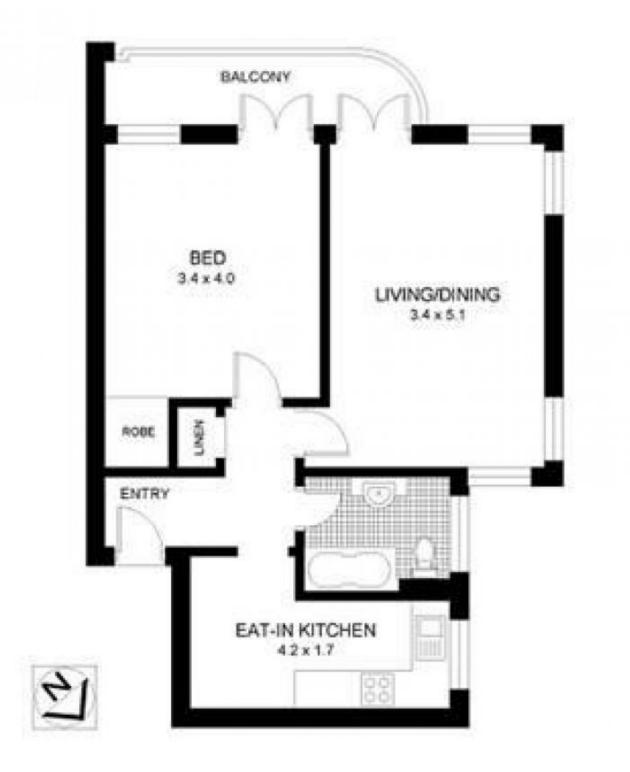

- Floorboards throughout

- Sun fill oversize security apartment with built-ins/storage space

- Living areas are generously proportioned with access to the balcony

- Spacious eat-in-kitchen with gas cooking
- Full-size bathroom