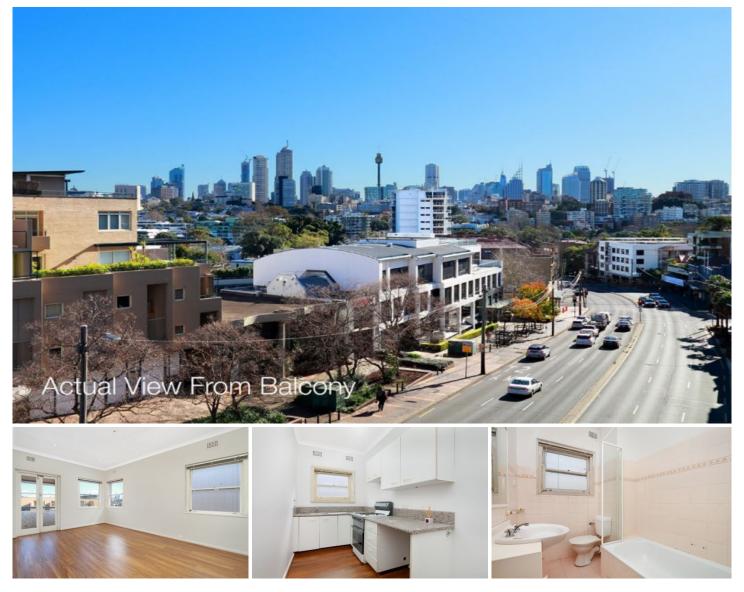

## 10/2B Darling Point Road Darling Point NSW

- Boutique art deco apartment block of only 12

- Directly opposite Edgecliff Shopping Centre

- Close proximity to Rushcutters Bay Park, Double Bay & Sydney CBD

- Floorboards throughout

- Sun fill oversize security apartment with built-ins/storage space

- Living areas are generously proportioned with access to the balcony

- Spacious eat-in-kitchen with gas cooking
- Full-size bathroom