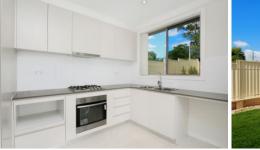

## 75 Marshall Road Carlingford NSW

- Undercover entertaining area plus sun-drenched lawn

- Internal laundry plus third w/c
- Generous bedrooms with built-ins
- Internal access to a lock-up garage

- Modern Caesarstone kitchen with gas cooking, stainless appliances, and dishwasher