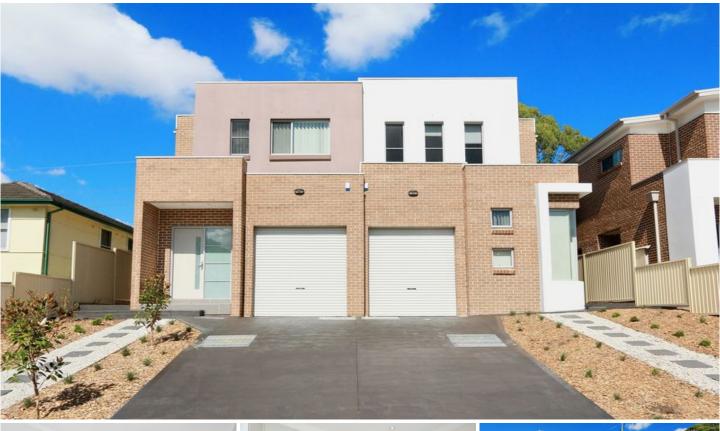

## 75 Marshall Road Carlingford NSW

- Undercover entertaining area plus sun-drenched lawn

- Internal laundry plus third w/c
- Generous bedrooms with built-ins
- Internal access to a lock-up garage

- Modern Caesarstone kitchen with gas cooking, stainless appliances, and dishwasher

- Quality locale within close proximity to local amenities
- Multiple living areas with an abundance of natural light
  High-quality bathroom appointments including

- High-quality bathroom appointments including a free-standing bath

- Ducted reverse cycle air conditioning and modern updates throughout

- 1 Km to Carlingford station and Telopea shops and station plus the added convenience of buses to Carlingford train and shops right outside your front door