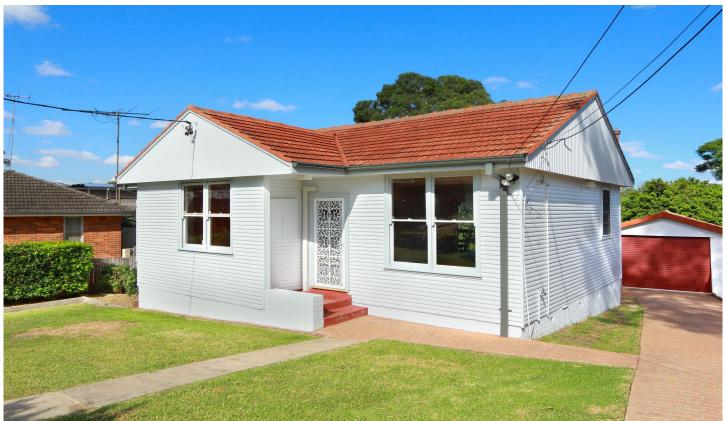

## 9 Sirius Street Dundas Valley NSW

- Generous bedrooms
- Combined lounge and dining area
- Well-maintained bathroom
- Reverse-cycle air-conditioning
- Large kitchen with ample cupboard space
- Undercover entertaining deck, overlooking the low-maintenance rear yard
- Floorboards throughout
- Off-street parking
- Located within close proximity to public transport, reserves, and local schools, including Yates Avenue Public School