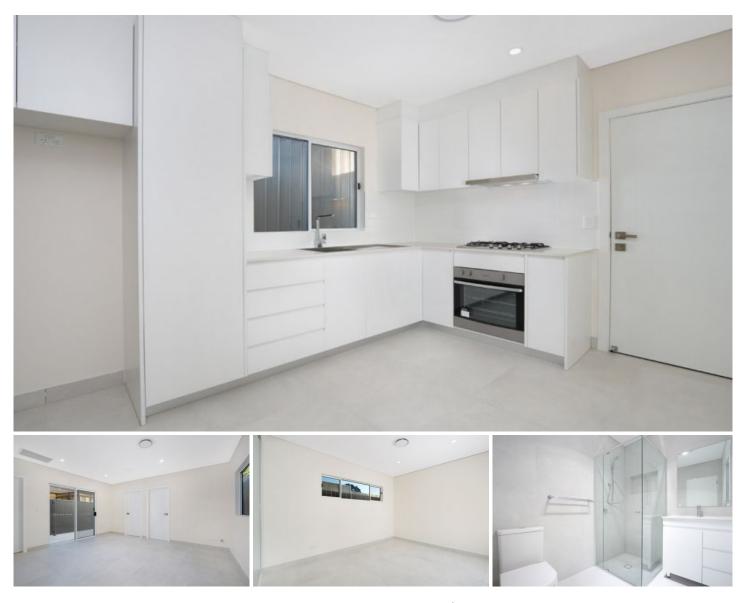

## 22A Grafton Street Greystanes NSW

- Near new with east facing orientation, providing an abundance of natural light throughout

- Combined living with tiles throughout
- Ducted reverse cycle air conditioning throughout
- Three large bedrooms, all with built-ins
- Modern open plan stone bench top kitchen with stainless steel appliances and gas cooking
- Luxurious bathroom and internal laundry
- Single car space