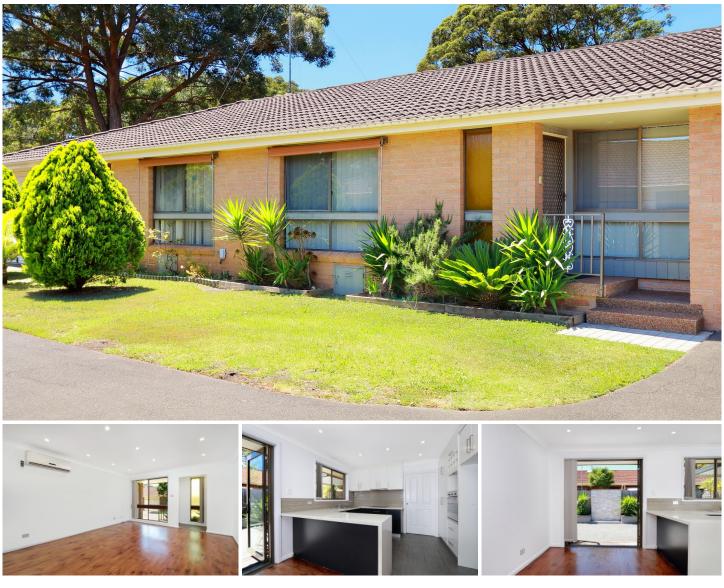

## 2/6 Taranto Road Marsfield NSW

- East-facing orientation provides an abundance of natural light

- Two generous bedrooms, both with built-ins plus an additional 3rd bedroom or study/office

- Separate lounge and dining areas
- Large kitchen with stone benchtops
- Floorboards throughout
- Modern bathroom with quality finishes
- Internal laundry with ample storage
- Off-street car space in front of the property

- The residence boasts a generous floor plan, a large outdoor low-maintenance entertaining area, and an in-ground pool plus a separate barbeque area on common grounds

- Conveniently located within close proximity to Macquarie University, Macquarie Shopping Centre, and multiple modes of public transport