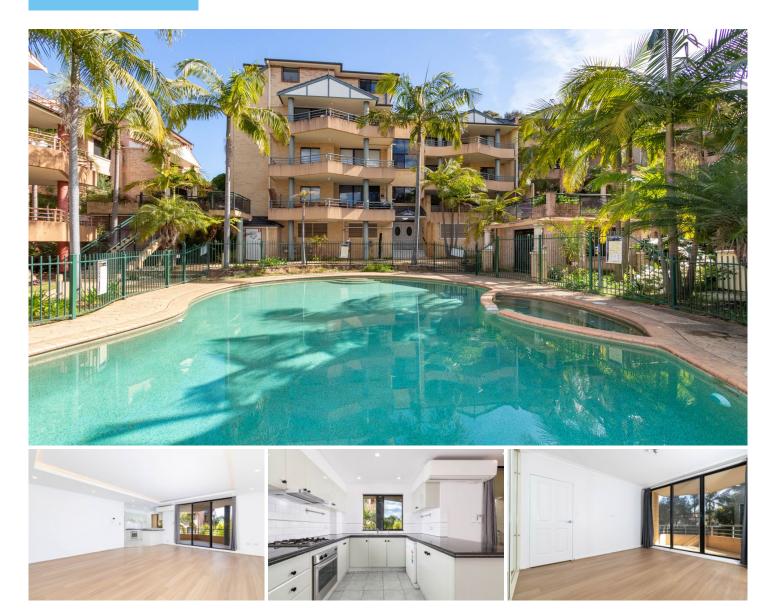

## 48/14-16 Campbell Street Northmead NSW

- Modern full brick security apartment with resort-style facilities such as an in-ground pool, spa, and BBQ area

- Double-sized bedrooms both with built-ins and private balcony, master with ensuite

- Spacious combined living areas with timber floorboards throughout, and reverse cycle air conditioning seamlessly flows out to a large balcony

- Modern open plan kitchen with granite bench tops, gas cooking, and dishwasher

- Modern full-sized bathroom
- Internal laundry

- Security automatic lock up garage with overhead storage

**View :** https://www.jt-property.com.au/lease/nsw/parram atta/northmead/residential/apartment/7211699