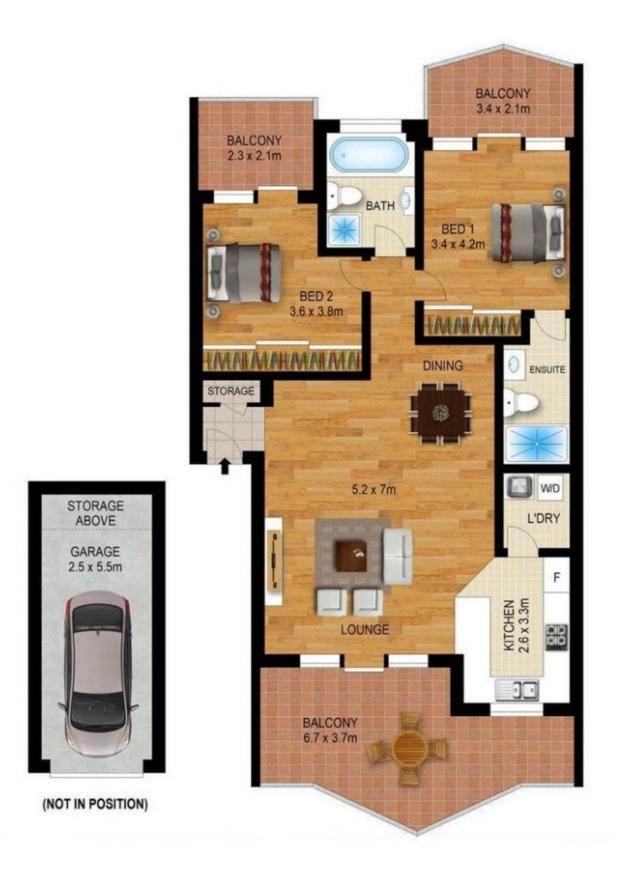

## 48/14-16 CAMPBELL STREET, NORTHMEAD

Not to scale • All measurements are approximate • Drawn for marketing purposes only