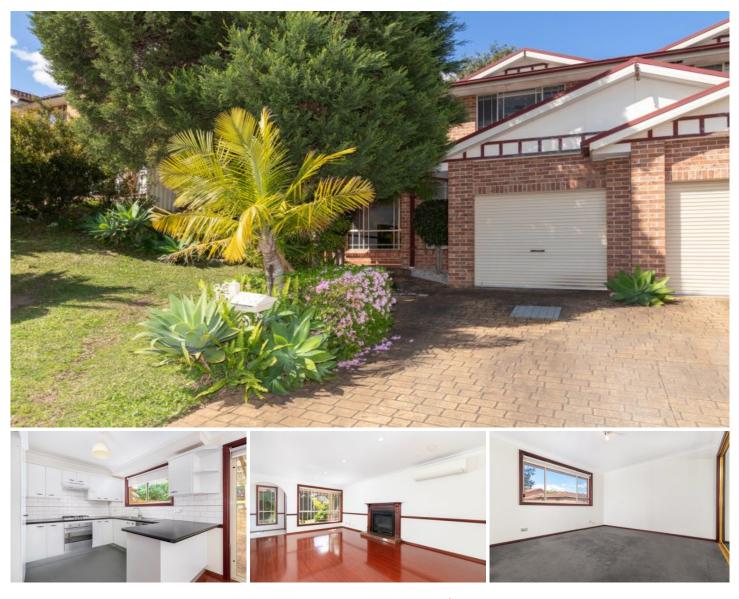

## 12 Bettington Road Oatlands NSW

- Modern duplex with three generous bedrooms and built-ins

- Large kitchen with stainless steel appliances and gas cooking

- Sun filled lounge room with gas fireplace and air-conditioning, plus separate meals area

- Two family size bathrooms including ensuite to main and 3rd w/c

- Single lock up garage with off street parking plus internal laundry

- Generous rear pergola plus yard area

- Great location - only minutes to local, schools, shops and Transport