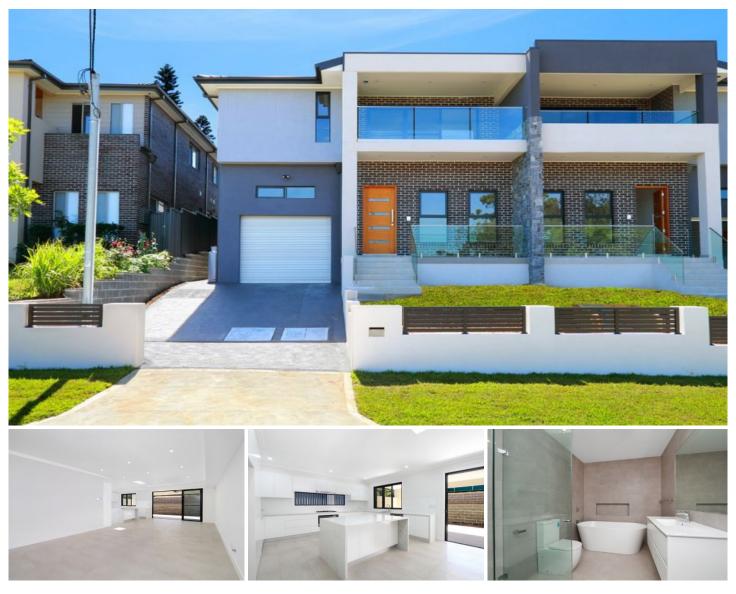

## 6 Cleveland Street Ermington NSW

- Family home is situated in a quiet cul-de-sac offering a relaxed and easy care lifestyle

- Tranquil home is perfectly designed to accommodate a young or growing family

- Multiple living areas - formal lounge, informal living & family room

 Open plan large modern kitchen with gas cooking, dishwasher, stainless appliances & walk-in butler's pantry
Master bedroom with walk-in robe and en-suite

- Modern bathroom with separate w/c
- Ducted reverse cycle A/C throughout

- Timber floors on the upper level, tile floors on the bottom level plus ample storage space throughout

- An undercover outdoor entertaining area
- Low maintenance rear yard
- Auto garage with internal access
- Internal laundry with an additional w/c