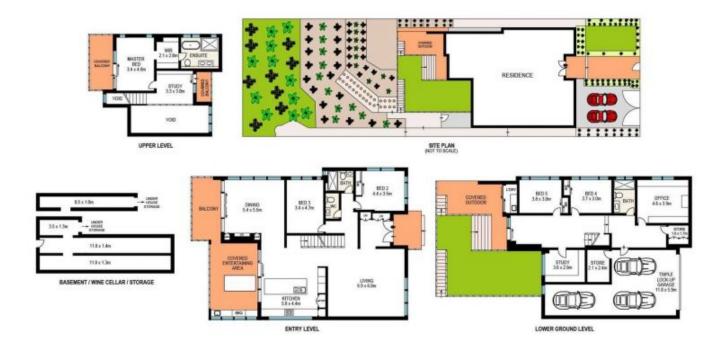

## 9 Brush Road Eastwood NSW

- Tri level architecturally designed home with seven Bedrooms and four Bathrooms
- Smart Home control system installed throughout the home to ensure convenience and comfort
- Open plan living with multiple living areas to exemplify luxurious lifestyle with District views and gas fireplace
- Gourmet kitchen with Caesar stone benchtops, soft close cabinetry and SMEG appliances with gas cooking
- Double bedrooms with walk in wardrobes
- Master bedroom with en-suite and private walk in wardrobe
- Four opulent marble bathrooms
- Ducted air conditioning throughout the home complete with zone control
- Alfresco entertaining area with BBQ facilities overlooking Panoramic Private View and outdoor kitchen
- Sun filled with high ceilings complete with LED lighting

## 7 🚐 4 🟪 3 🗬

**View**: https://www.jt-property.com.au/lease/nsw/norther n-suburbs/eastwood/residential/house/7153838

Vanessa Elias 0434 341 755

APPROX. INT: 463m²
light @2019 Crying Out Loud. All Right Rese This Floor Plan was prepared by WWW/>CRYINGOUTLOUD.COM.AU for illustration purposes only. This document does not constitute any part of an offer or contract. Din