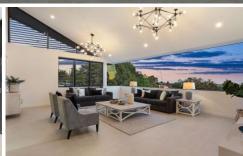

## 9 Brush Road Eastwood NSW

- Tri level architecturally designed home with seven Bedrooms and four Bathrooms
- Smart Home control system installed throughout the home to ensure convenience and comfort
- Open plan living with multiple living areas to exemplify luxurious lifestyle with District views and gas fireplace
- Gourmet kitchen with Caesar stone benchtops, soft close cabinetry and SMEG appliances with gas cooking
- Double bedrooms with walk in wardrobes
- Master bedroom with en-suite and private walk in wardrobe
- Four opulent marble bathrooms
- Ducted air conditioning throughout the home complete with zone control
- Alfresco entertaining area with BBQ facilities overlooking Panoramic Private View and outdoor kitchen
- Sun filled with high ceilings complete with LED lighting