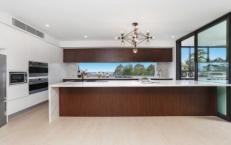

## 9 Brush Road Eastwood NSW

- Tri level architecturally designed home with seven Bedrooms and four Bathrooms
- Smart Home control system installed throughout the home to ensure convenience and comfort
- Open plan living with multiple living areas to exemplify luxurious lifestyle with District views and gas fireplace
- Gourmet kitchen with Caesar stone benchtops, soft close cabinetry and SMEG appliances with gas cooking
- Double bedrooms with walk in wardrobes
- Master bedroom with en-suite and private walk in wardrobe
- Four opulent marble bathrooms
- Ducted air conditioning throughout the home complete with zone control
- Alfresco entertaining area with BBQ facilities overlooking Panoramic Private View and outdoor kitchen
- Sun filled with high ceilings complete with LED lighting