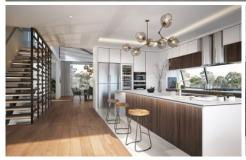

## 9 Brush Road Eastwood NSW

- Tri level architecturally designed home with seven Bedrooms and four Bathrooms
- Smart Home control system installed throughout the home to ensure convenience and comfort
- Open plan living with multiple living areas to exemplify luxurious lifestyle with District views and gas fireplace
- Gourmet kitchen with Caesar stone benchtops, soft close cabinetry and SMEG appliances with gas cooking
- Double bedrooms with walk in wardrobes
- Master bedroom with en-suite and private walk in wardrobe
- Four opulent marble bathrooms
- Ducted air conditioning throughout the home complete with zone control
- Alfresco entertaining area with BBQ facilities overlooking Panoramic Private View and outdoor kitchen
- Sun filled with high ceilings complete with LED lighting