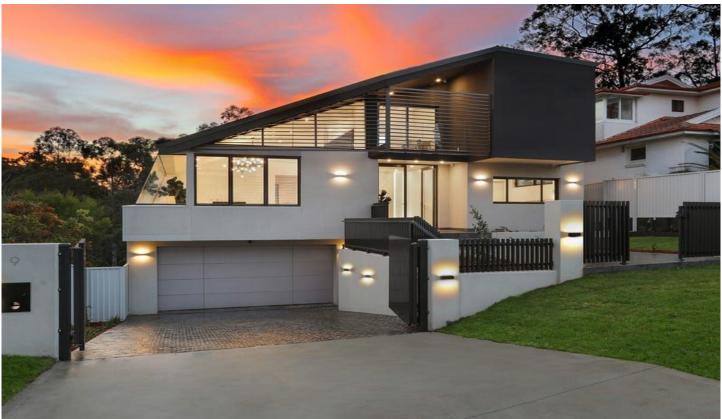

## 9 Brush Road Eastwood NSW

- Tri level architecturally designed home with seven Bedrooms and four Bathrooms
- Smart Home control system installed throughout the home to ensure convenience and comfort
- Open plan living with multiple living areas to exemplify luxurious lifestyle with District views and gas fireplace
- Gourmet kitchen with Caesar stone benchtops, soft close cabinetry and SMEG appliances with gas cooking
- Double bedrooms with walk in wardrobes
- Master bedroom with en-suite and private walk in wardrobe
- Four opulent marble bathrooms
- Ducted air conditioning throughout the home complete with zone control
- Alfresco entertaining area with BBQ facilities overlooking Panoramic Private View and outdoor kitchen
- Sun filled with high ceilings complete with LED lighting

9 Brush Road, Eastwood