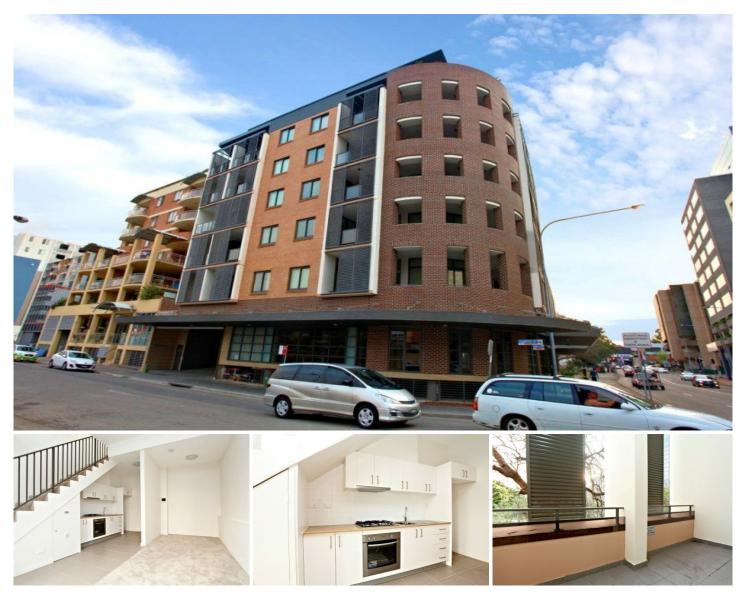

## 2/39 Cowper Street Parramatta NSW

- Oversized one bedroom loft apartment with access to a private balcony

- Combined open plan living and dining areas
- Reverse cycle air conditioning
- Modern full-size bathroom with internal laundry space

- East facing orientation providing an abundance of natural light

- Located opposite Parramatta Train Station, approximately 300m to Westfield Parramatta and all local amenities

Disclaimer: All information contained herein is gathered from sources we believe to be reliable. However, we cannot guarantee its accuracy; we do not accept any