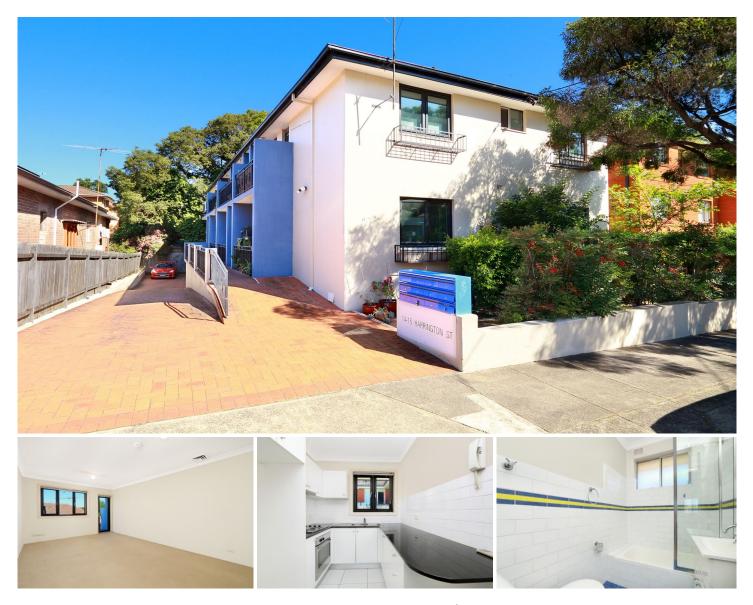

## 4/14-16 Harrington Street Enmore NSW

- Security top floor studio apartment
- Modern kitchen with stainless steel appliances
- Updated full-size bathroom
- Reverse cycle air-conditioning
- Conveniently located to public transport, Stanmore station
- 750m, Enmore shops 550m and all local amenities