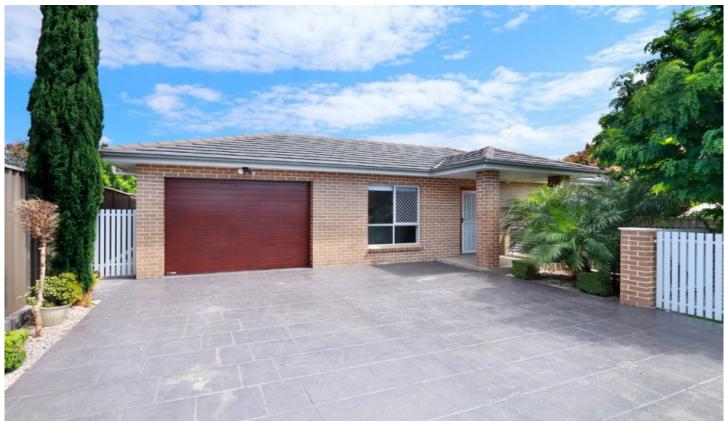

## 108A Myall Street Merrylands NSW

- Near new property with 2 generous bedrooms both with built-ins
- Modern kitchen with stainless steel appliances and ample cupboard space
- Modern bathroom, with floor-to-ceiling tiles
- Generous open-plan living space with ducted reverse cycle air conditioning
- Northern orientation provides an abundance of natural light throughout
- Storage room and good size courtyard at the rear of the property
- Within close proximity to schools, 1.7 Km to Merrylands train station & shops

NB. There is an open car space with this property and not a lock-up garage

2 🕒 1 📛 1 🖨

**View:** https://www.jt-property.com.au/lease/nsw/parram atta/merrylands/residential/house/6197620

John Tan 0410 537 138