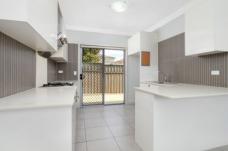

## 108A Myall Street Merrylands NSW

- Near new property with 2 generous bedrooms both with built-ins
- Modern kitchen with stainless steel appliances and ample cupboard space
- Modern bathroom, with floor-to-ceiling tiles
- Generous open-plan living space with ducted reverse cycle air conditioning
- Northern orientation provides an abundance of natural light throughout
- Storage room and good size courtyard at the rear of the property
- Within close proximity to schools, 1.7 Km to Merrylands train station & shops