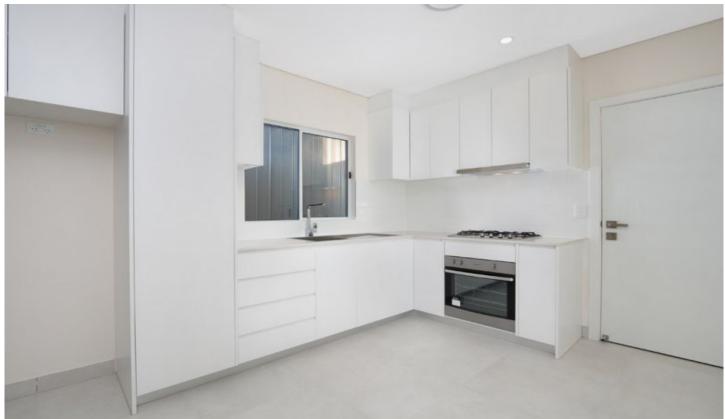

## 22A Grafton Street Greystanes NSW

- Near new with east facing orientation, providing an abundance of natural light throughout
- Combined living with tiles throughout
- Ducted reverse cycle air conditioning throughout
- Three large bedrooms, all with built-ins
- Modern open plan stone bench top kitchen with stainless steel appliances and gas cooking
- Luxurious bathroom and internal laundry
- Single car space
- Located 150m to local shops, 250m to Greystanes High School & 300m to Beresford Road Public School