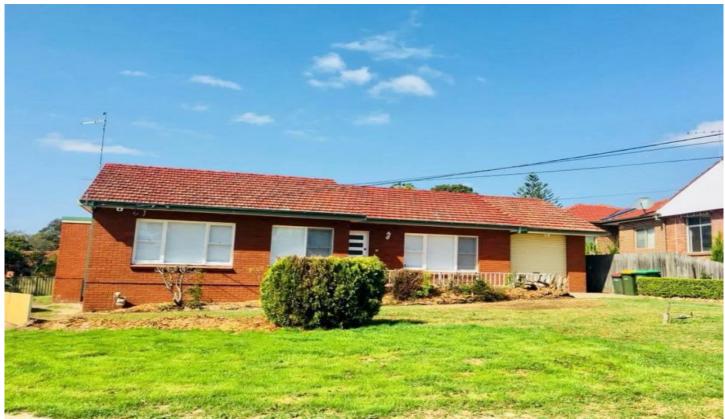

## 3 Chester Place Ermington NSW

- Renovated five bedroom plus study family home
- Freshly painted, new blinds and floorboards throughout
- Mirrored built-ins in all rooms
- Main bedroom with walk-in robe and ensuite
- Bright and spacious rumpus room with bar plus multiple living areas
- Large timber kitchen with dishwasher
- Internal laundry, ducted A/C plus security alarm
- Auto lock up garage with internal access
- Large fully fenced yard with entertaining deck
- Quiet cul-de-sac location with walk to local buses, Schools and shops