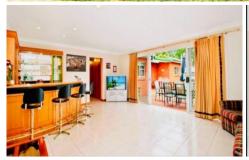

## 3 Chester Place Ermington NSW

- Renovated five bedroom plus study family home
- Freshly painted, new blinds and floorboards throughout
- Mirrored built-ins in all rooms
- Main bedroom with walk-in robe and ensuite
- Bright and spacious rumpus room with bar plus multiple living areas
- Large timber kitchen with dishwasher
- Internal laundry, ducted A/C plus security alarm
- Auto lock up garage with internal access
- Large fully fenced yard with entertaining deck
- Quiet cul-de-sac location with walk to local buses, Schools and shops