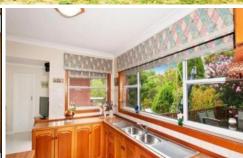

## 3 Chester Place Ermington NSW

- Renovated five bedroom plus study family home
- Freshly painted, new blinds and floorboards throughout
- Mirrored built-ins in all rooms
- Main bedroom with walk-in robe and ensuite
- Bright and spacious rumpus room with bar plus multiple living areas
- Large timber kitchen with dishwasher
- Internal laundry, ducted A/C plus security alarm
- Auto lock up garage with internal access
- Large fully fenced yard with entertaining deck
- Quiet cul-de-sac location with walk to local buses, Schools and shops