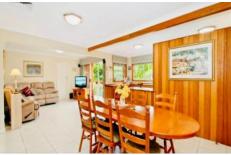

## 3 Chester Place Ermington NSW

- Renovated five bedroom plus study family home
- Freshly painted, new blinds and floorboards throughout
- Mirrored built-ins in all rooms
- Main bedroom with walk-in robe and ensuite
- Bright and spacious rumpus room with bar plus multiple living areas
- Large timber kitchen with dishwasher
- Internal laundry, ducted A/C plus security alarm
- Auto lock up garage with internal access
- Large fully fenced yard with entertaining deck
- Quiet cul-de-sac location with walk to local buses, Schools and shops