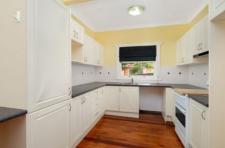

## 140 Park Road Dundas NSW

- Family home with quality interiors
- Three generous bedrooms two with built-ins
- Study alcove/dining area
- Two bathrooms with modern finishes
- Modern kitchen with stainless steel appliances
- Internal laundry
- A large undercover entertaining area
- Reverse cycle air conditioning
- Lock up garage, secure car space and low maintenance yard
- 1Km to Dundas public, St Patrick's Marist College and Dundas train and local shops