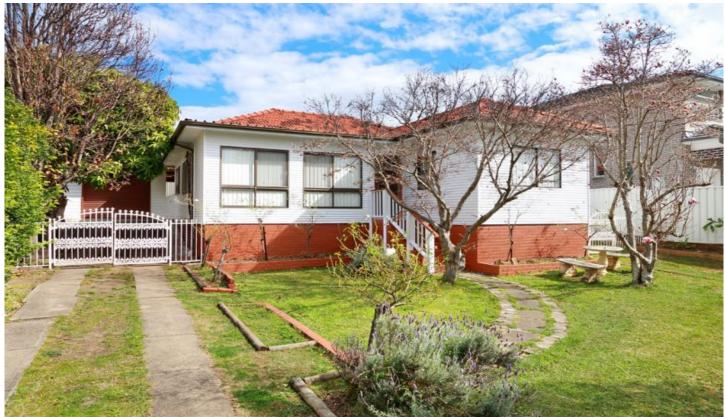

## 140 Park Road Dundas NSW

- Family home with quality interiors
- Three generous bedrooms two with built-ins
- Study alcove/dining area
- Two bathrooms with modern finishes
- Modern kitchen with stainless steel appliances
- Internal laundry
- A large undercover entertaining area
- Reverse cycle air conditioning
- Lock up garage, secure car space and low maintenance yard
- 1Km to Dundas public, St Patrick's Marist College and Dundas train and local shops