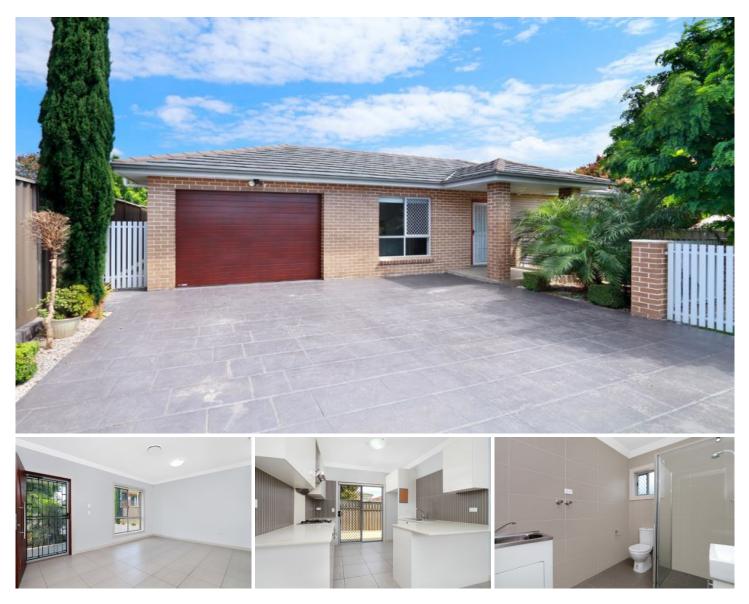

## **108A Myall Street Merrylands NSW**

- Near new property with 2 generous bedrooms - both with built-ins

- Modern kitchen with stainless steel appliances and ample cupboard space

- Modern bathroom, with floor-to-ceiling tiles

- Generous open-plan living space with ducted reverse cycle air conditioning

- Northern orientation provides an abundance of natural light throughout

- Storage room and good size courtyard at the rear of the property

- Within close proximity to schools, 1.7 Km to Merrylands train station & shops

NB. There is an open car space with this property and not a lock-up garage

View : https://www.jt-property.com.au/lease/nsw/parram atta/merrylands/residential/house/6197605