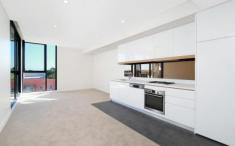

## 23/767 Botany Road Rosebery NSW

- Secure apartment with built-in robe and access to a large undercover private balcony
- Modern kitchen, with gas cooking and stainless steel appliances
- Internal laundry with ample storage
- Modern bathroom
- Ducted air-conditioning throughout
- Conveniently located close to public transport, shops and all local amenities