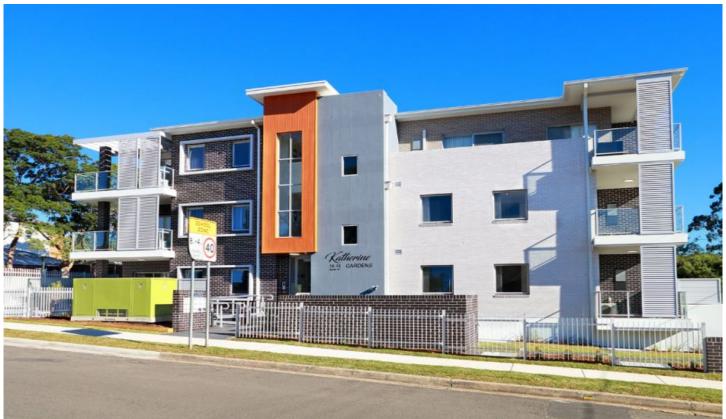

## 8/16-18 Myrtle Street Rydalmere NSW

- Near new two bedroom apartment with built-ins located in a security block with lift access
- Gourmet gas kitchen with stainless steel appliances and dishwasher
- Large open plan lounge and dining area with air conditioning
- Spacious main bathroom
- Generous balcony plus rear grassed common area
- Double security car space with storage cage
- Convenient location only minutes to local schools, shops and transport