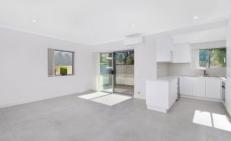

## 8/16-18 Myrtle Street Rydalmere NSW

- Near new two bedroom apartment with built-ins located in a security block with lift access
- Gourmet gas kitchen with stainless steel appliances and dishwasher
- Large open plan lounge and dining area with air conditioning
- Spacious main bathroom
- Generous balcony plus rear grassed common area
- Double security car space with storage cage
- Convenient location only minutes to local schools, shops and transport