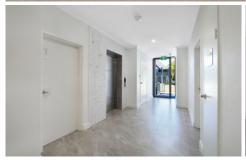

## 8/16-18 Myrtle Street Rydalmere NSW

- Near new two bedroom apartment with built-ins located in a security block with lift access
- Gourmet gas kitchen with stainless steel appliances and dishwasher
- Large open plan lounge and dining area with air conditioning
- Spacious main bathroom
- Generous balcony plus rear grassed common area
- Double security car space with storage cage
- Convenient location only minutes to local schools, shops and transport