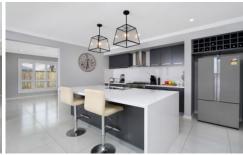

## 10 Wattleridge Crescent Kellyville NSW

- Near new family home showcases light-filled interiors of generous proportions
- Situated close to a host of amenities including local shops, cafes, schools and buses
- Bathed in an abundance of natural sunlight, neutral interiors
- Expansive layout offering a choice of versatile living areas
- Stylish gas kitchen with stainless appliances, plentiful storage and stone island bench
- Oversized master suite with walk-in robe and ensuite
- Generously proportioned bedrooms all with built-in wardrobes
- Main bathroom with separate bath
- Covered alfresco entertainment area, low maintenance backyard
- Internal laundry, ducted air conditioning and double drive-through remote garage