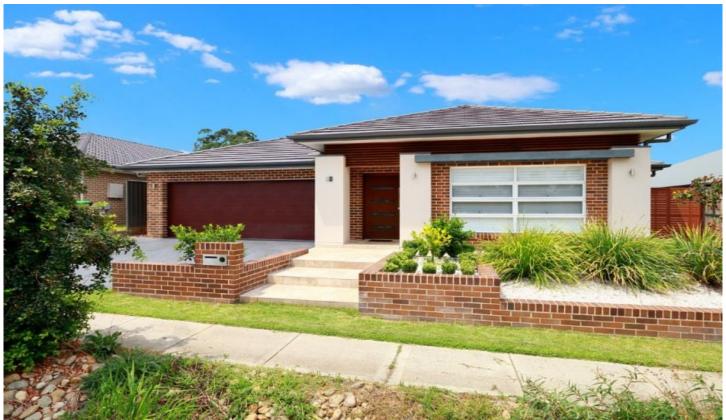

## 10 Wattleridge Crescent Kellyville NSW

- Near new family home showcases light-filled interiors of generous proportions
- Situated close to a host of amenities including local shops, cafes, schools and buses
- Bathed in an abundance of natural sunlight, neutral interiors
- Expansive layout offering a choice of versatile living areas
- Stylish gas kitchen with stainless appliances, plentiful storage and stone island bench
- Oversized master suite with walk-in robe and ensuite
- Generously proportioned bedrooms all with built-in wardrobes
- Main bathroom with separate bath
- Covered alfresco entertainment area, low maintenance backyard
- Internal laundry, ducted air conditioning and double drive-through remote garage