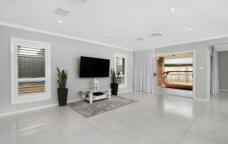

## 10 Wattleridge Crescent Kellyville NSW

- Near new family home showcases light-filled interiors of generous proportions
- Situated close to a host of amenities including local shops, cafes, schools and buses
- Bathed in an abundance of natural sunlight, neutral interiors
- Expansive layout offering a choice of versatile living areas
- Stylish gas kitchen with stainless appliances, plentiful storage and stone island bench
- Oversized master suite with walk-in robe and ensuite
- Generously proportioned bedrooms all with built-in wardrobes
- Main bathroom with separate bath
- Covered alfresco entertainment area, low maintenance backyard
- Internal laundry, ducted air conditioning and double drive-through remote garage