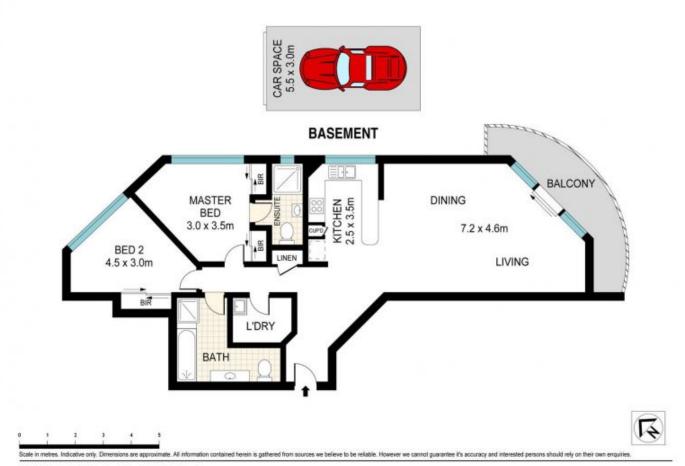

## 28/927-933 Victoria Road West Ryde NSW

- Security sun-fill and level lift access in a sought after location
- Set right at the back of the block and facing Hermitage Road eliminating any noise from Victoria Road
- Centrally located and close to all the essential amenities IE. West Ryde market place, trains and bus stop right at your front door
- Two double size bedrooms both with built-ins and master with an ensuite
- Combine large living areas flowing out to a good size balcony with district views
- Modern open plan kitchen with gas cooking and stainless appliances
- Modern bathrooms
- Internal laundry plus a lock-up garage