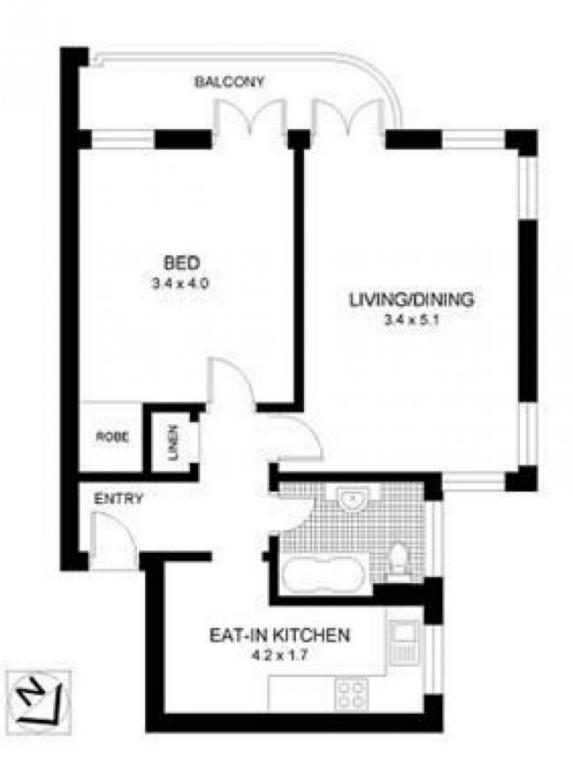

## 10/2B Darling Point Road Darling Point NSW

- Boutique art deco apartment block of only 12
- Directly opposite Edgecliff Shopping Centre
- Close proximity to Rushcutters Bay Park, Double Bay & Sydney CBD
- Floorboards throughout
- Sun fill oversize security apartment with built-ins/storage space
- Living areas are generously proportioned with access to the balcony
- Spacious eat-in-kitchen with gas cooking
- Laundry space in the kitchen or shared laundry
- Full-size bathroom