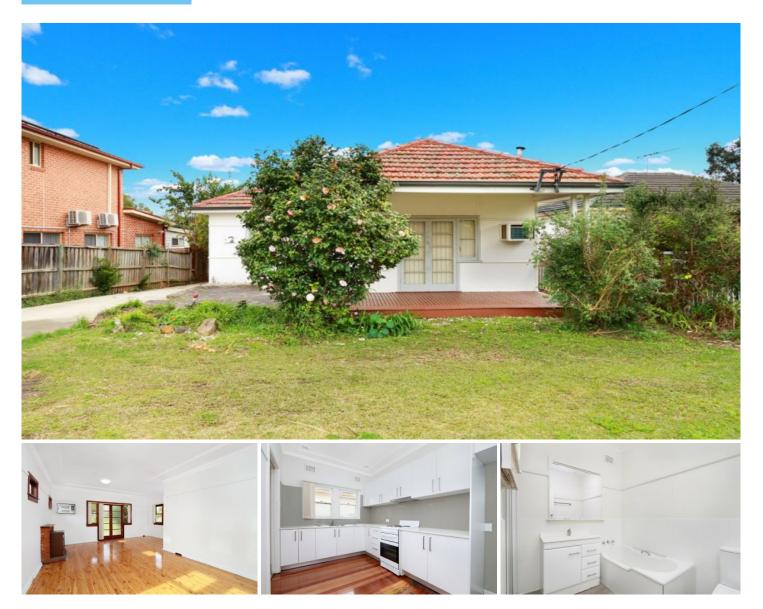

## **4 Lawson Street Ermington NSW**

- Spacious combined living areas

- Updated bathroom and internal laundry

- Modern spacious kitchen

- Well scaled bedrooms are appointed with built-in wardrobes

- Study/office space

- Low maintenance courtyard complete with easy-care gardens

- Conveniently located within walking distance to Ermington cafes, restaurants shops and multiple bus routes

3 🎮 1 🚔 1 🚘

**View :** https://www.jt-property.com.au/lease/nsw/parram atta/ermington/residential/house/6197572