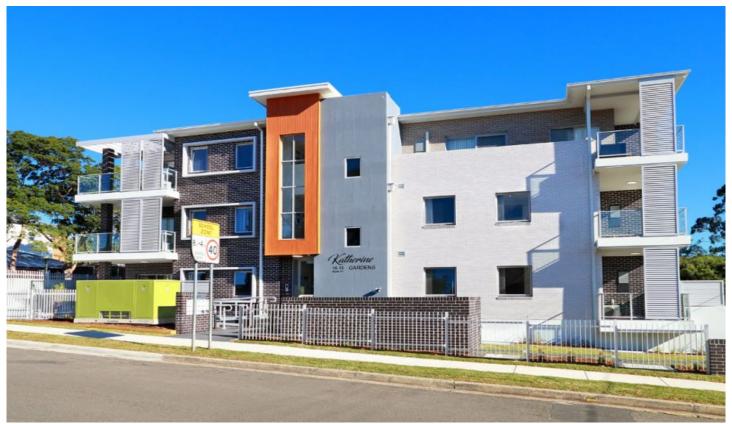

## 5/16-18 Myrtle Street Rydalmere NSW

- Near new two bedroom apartment with built-ins located in a security block with lift access
- Gourmet gas kitchen with stainless steel appliances and dishwasher
- Large open plan lounge and dining area with air conditioning
- Two bathrooms including ensuite to main
- Generous wrap around balcony with superb District views plus rear grassed common area
- Double security car space with storage cage
- Convenient location only minutes to local schools, shops and transport