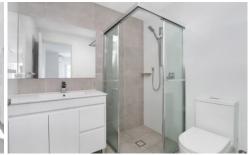

## 5/16-18 Myrtle Street Rydalmere NSW

- Near new two bedroom apartment with built-ins located in a security block with lift access
- Gourmet gas kitchen with stainless steel appliances and dishwasher
- Large open plan lounge and dining area with air conditioning
- Two bathrooms including ensuite to main
- Generous wrap around balcony with superb District views plus rear grassed common area
- Double security car space with storage cage
- Convenient location only minutes to local schools, shops and transport