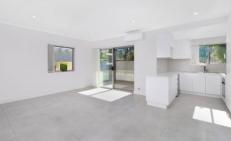

## 5/16-18 Myrtle Street Rydalmere NSW

- Near new two bedroom apartment with built-ins located in a security block with lift access
- Gourmet gas kitchen with stainless steel appliances and dishwasher
- Large open plan lounge and dining area with air conditioning
- Two bathrooms including ensuite to main
- Generous wrap around balcony with superb District views plus rear grassed common area
- Double security car space with storage cage
- Convenient location only minutes to local schools, shops and transport