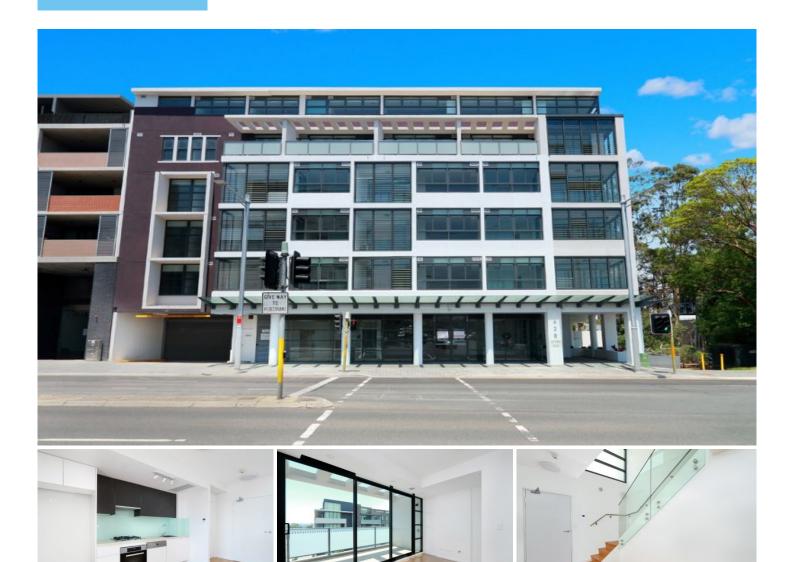

## 404/428 Victoria Road Gladesville NSW

- Brand new loft apartment on the top floor
- Open plan living areas with ample storage areas
- Modern galley kitchen with gas cooking and dishwasher
- Modern bathroom
- Internal laundry
- Ducted reverse cycle A/C throughoutFloorboards throughout the living areas
- Balcony in the living areas has views of the iconic Harbour Bridge & city skyline
- Large courtyard on top has 180' of uninterrupted views of Sydney Olympic Park & Parramatta River
- Security plus size car space & storage cage
- Shops and bus stop to and from the Sydney CBD right on your doorstep