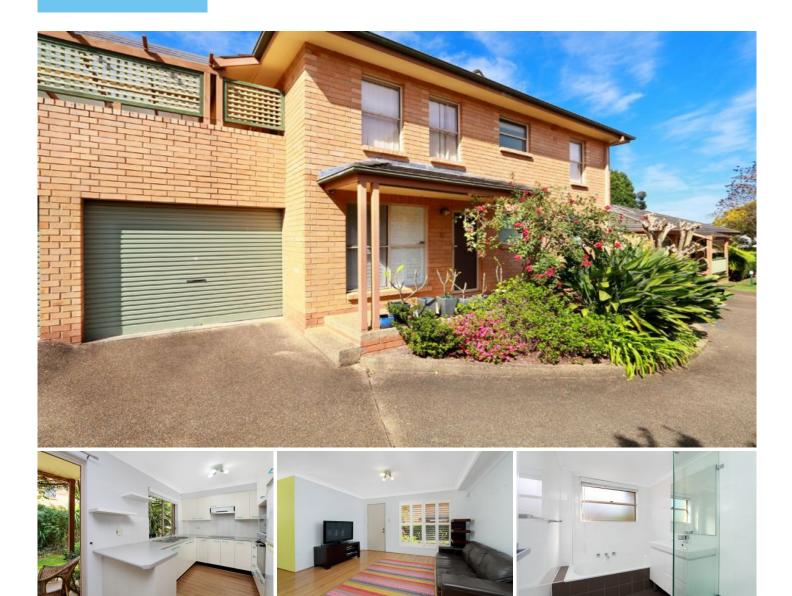

## 11/6A Ingleby Street Oatlands NSW

- Single level villa situated at the back of a leafy complex
- Two good sized bedrooms with built-ins
- Updated kitchen with ample cupboard space
- Large combined lounge and dining area with floorboards throughout
- Modern bathroom with separate toilet
- Internal laundry plus air conditioning
- Single lock up garage with visitors parking available
- Generous rear yard with a pool in the complex
- Furnishing options available