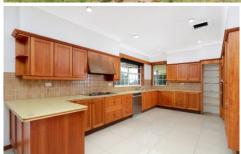

## 146 Bettington Road Oatlands NSW

- Elegant four bedroom family home plus attached in law accommodation
- Four double bedrooms, three with built-ins
- Large separate formal lounge, dining and family room with floorboards throughout
- Three neat bathrooms including ensuite to main
- Attached in-law accommodation with separate bedroom, living, bathroom and kitchenette
- Generous, eat-in timber kitchen in immaculate condition with ample cupboard space, stainless steel appliances and dishwasher
- Level, immaculate, front, rear and side gardens with garden maintenance included
- Oversized three car garage with large storage area and internal access plus ample off street parking
- Ducted A/C throughout, freshly painted and new down lights