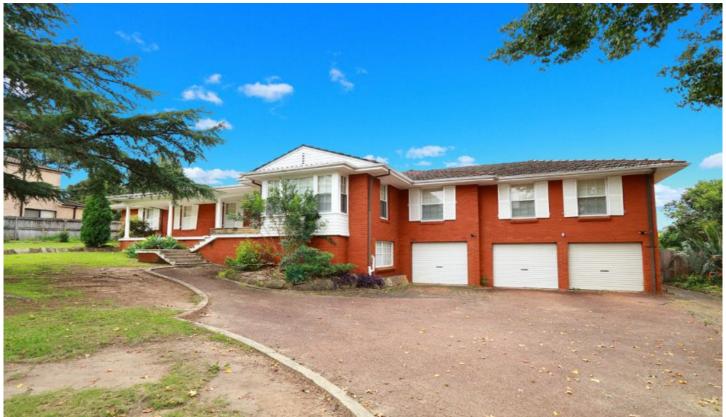

## 146 Bettington Road Oatlands NSW

- Elegant four bedroom family home plus attached in law accommodation
- Four double bedrooms, three with built-ins
- Large separate formal lounge, dining and family room with floorboards throughout
- Three neat bathrooms including ensuite to main
- Attached in-law accommodation with separate bedroom, living, bathroom and kitchenette
- Generous, eat-in timber kitchen in immaculate condition with ample cupboard space, stainless steel appliances and dishwasher
- Level, immaculate, front, rear and side gardens with garden maintenance included
- Oversized three car garage with large storage area and internal access plus ample off street parking
- Ducted A/C throughout, freshly painted and new down lights