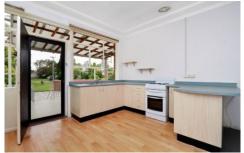

## 2/53 Tintern Avenue Telopea NSW

- Freshly painted two bedroom unit, main with wardrobes
- Large combined lounge and dining area with air-conditioning
- Updated kitchen with ample cupboard space
- Neat full bathroom
- Single carport plus large balcony
- Close to local Shops and Transport. Water usage included