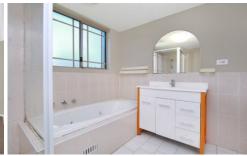

## 2/4 Henry Street Parramatta NSW

- Freshly painted two bedroom unit with built-ins and security access
- Spacious combined lounge and dining area
- Renovated kitchen with stainless steel appliances
- Large main bathroom complete with bath
- Internal laundry, ample storage and single lock up garage
- Convenient location only minutes to local transport, Parramatta Train Station, eateries and Parramatta River.