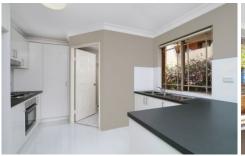

## 2/4 Henry Street Parramatta NSW

- Freshly painted two bedroom unit with built-ins and security access
- Spacious combined lounge and dining area
- Renovated kitchen with stainless steel appliances
- Large main bathroom complete with bath
- Internal laundry, ample storage and single lock up garage
- Convenient location only minutes to local transport, Parramatta Train Station, eateries and Parramatta River.