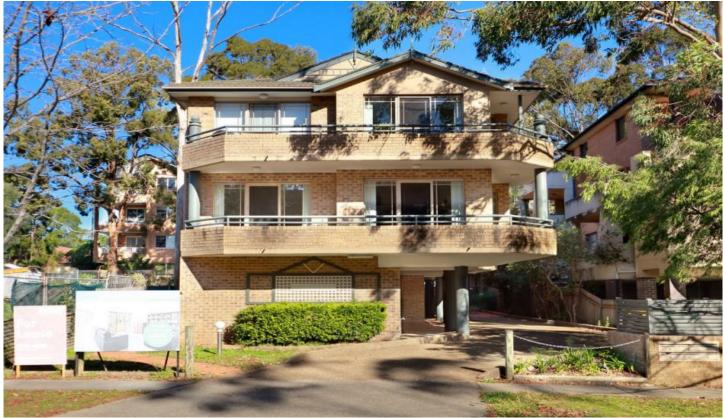

## 2/4 Henry Street Parramatta NSW

- Freshly painted two bedroom unit with built-ins and security access
- Spacious combined lounge and dining area
- Renovated kitchen with stainless steel appliances
- Large main bathroom complete with bath
- Internal laundry, ample storage and single lock up garage
- Convenient location only minutes to local transport, Parramatta Train Station, eateries and Parramatta River.