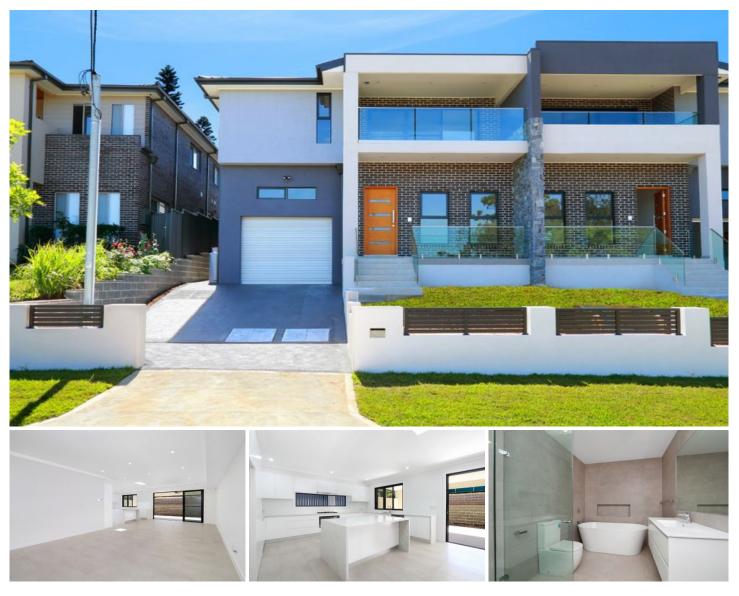

## 6 Cleveland Street Ermington NSW

- Family home is situated in a quiet cul-de-sac offering a relaxed and easy care lifestyle

- Tranquil home is perfectly designed to accommodate a young or growing family

- Multiple living areas - formal lounge, informal living & family room

 Open plan large modern kitchen with gas cooking, dishwasher, stainless appliances & walk-in butler's pantry
Master bedroom with walk-in robe and en-suite

- Modern bathroom with separate w/c
- Ducted reverse cycle A/C throughout

- Timber floors on the upper level, tile floors on the bottom level plus ample storage space throughout

- An undercover outdoor entertaining area
- Low maintenance rear yard
- Auto garage with internal access
- Internal laundry with an additional w/c