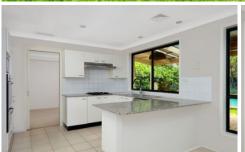

## 11 Greens Avenue Oatlands NSW

- Executive four bedroom home with built-ins, main with walk-in-robe
- Three modern bathrooms including en-suite to main
- Expansive floor plan including separate lounge, dining and family room
- Spacious gas kitchen with stainless steel appliances, dishwasher and granite bench tops
- Ducted air conditioning throughout
- Large, rear, covered deck overlooking a sparkling in-ground pool plus a separate external storage room
- Double automatic garage with internal access plus ample off street parking
- Located in a quiet pocket of Oatlands with walking distance to local Schools, shops and transport
- Monthly pool maintenance included