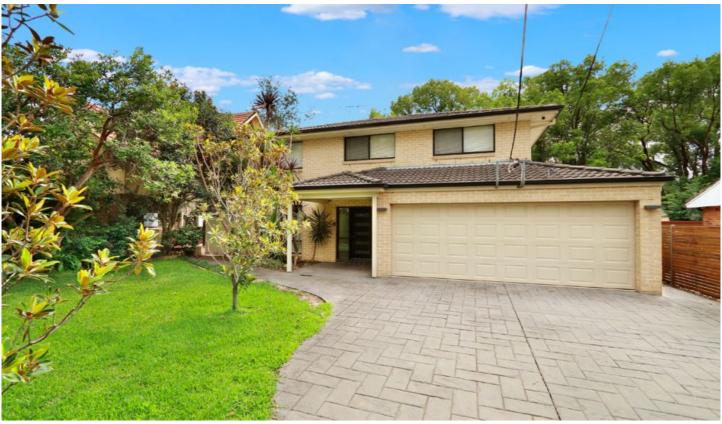

## 11 Greens Avenue Oatlands NSW

- Executive four bedroom home with built-ins, main with walk-in-robe
- Three modern bathrooms including en-suite to main
- Expansive floor plan including separate lounge, dining and family room
- Spacious gas kitchen with stainless steel appliances, dishwasher and granite bench tops
- Ducted air conditioning throughout
- Large, rear, covered deck overlooking a sparkling in-ground pool plus a separate external storage room
- Double automatic garage with internal access plus ample off street parking
- Located in a quiet pocket of Oatlands with walking distance to local Schools, shops and transport
- Monthly pool maintenance included