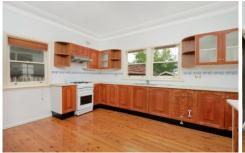

## 70 Bettington Road Oatlands NSW

- Character filled two bedroom plus study home with built-ins and air-conditioning
- Freshly painted throughout plus separate lounge room with floorboards
- Generous eat-in, timber kitchen with gas cooking
- Neat, updated bathroom and external laundry
- Rear deck overlooking a large, level yard
- Single lock up garage plus ample off street parking
- Great location only minutes walk to local Schools, shops and transport