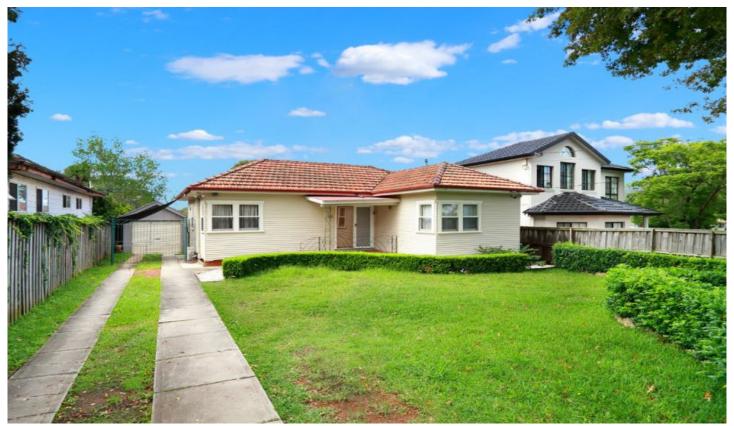

## 70 Bettington Road Oatlands NSW

- Character filled two bedroom plus study home with built-ins and air-conditioning
- Freshly painted throughout plus separate lounge room with floorboards
- Generous eat-in, timber kitchen with gas cooking
- Neat, updated bathroom and external laundry
- Rear deck overlooking a large, level yard
- Single lock up garage plus ample off street parking
- Great location only minutes walk to local Schools, shops and transport