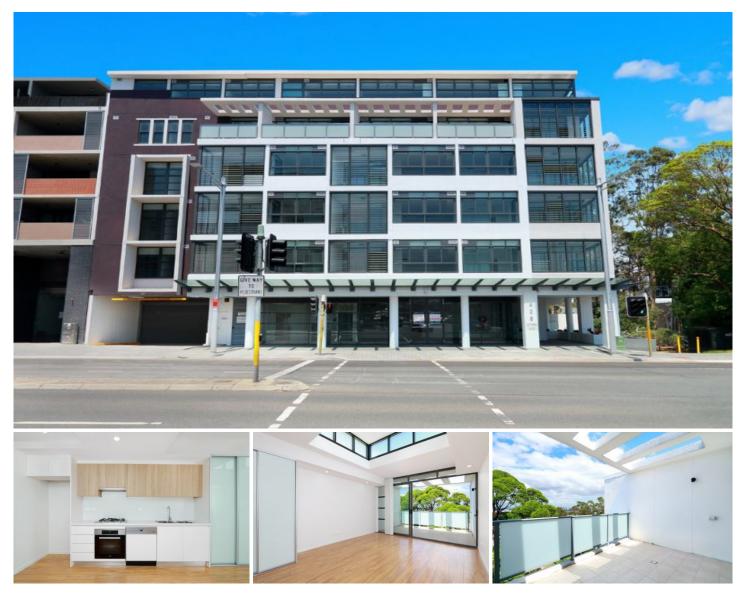

## jt | property

## 408/428 Victoria Road Gladesville NSW

- Brand new 2 bedroom loft apartment on the top floor
- Open plan living areas with ample storage areas
- Modern galley kitchen with gas cooking and dishwasher
- Modern bathrooms
- Internal laundry
- Ducted reverse cycle A/C throughoutFloorboards throughout the living areas
- Balcony in the living areas has district views
- Large courtyard on top has 180' of uninterrupted views of Sydney Olympic Park & Parramatta River
- Security plus size car space & storage cage
- Shops and bus stop to and from the Sydney CBD right on your doorstep

2 📮 2 🖺 1 🗬

View: https://www.jt-property.com.au/lease/nsw/norther n-suburbs/gladesville/residential/apartment/6197 538

John Tan 0410 537 138