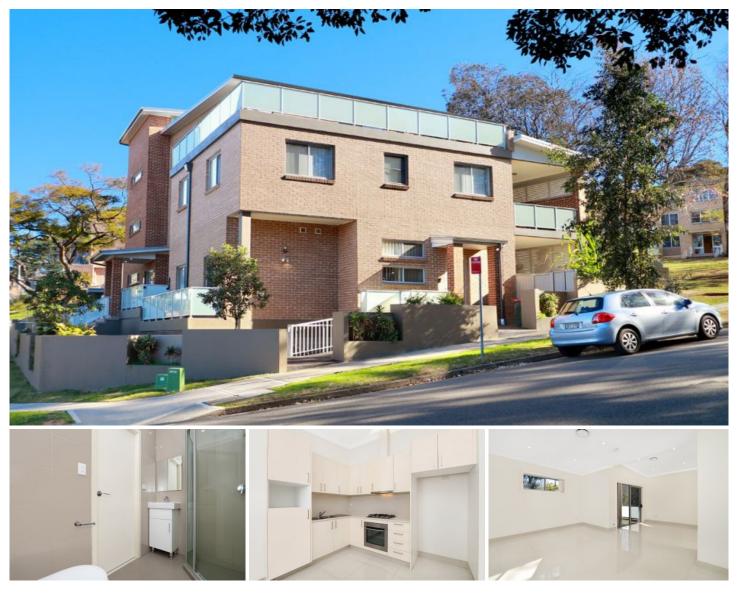

## 8/27 Manson Street Telopea NSW

- 2 generous bedrooms
- Modern bathroom with floor-to-ceiling tiles

Spacious tiled living area, leading out to a large balcony
Modern open plan kitchen with gas cooking and stainless

- steel appliances
- Ducted reverse cycle air conditioning throughout
- Internal Laundry
- Secure car space plus storage cage
- Located within close proximity to Telopea Train Station, shops and local schools-including Telopea Public School

2 🎮 1 🚔 1 🚘

**View :** https://www.jt-property.com.au/lease/nsw/parram atta/telopea/residential/apartment/6197537

John Tan 0410 537 138

Disclaimer: All information contained herein is gathered from sources we believe to be reliable. However, we