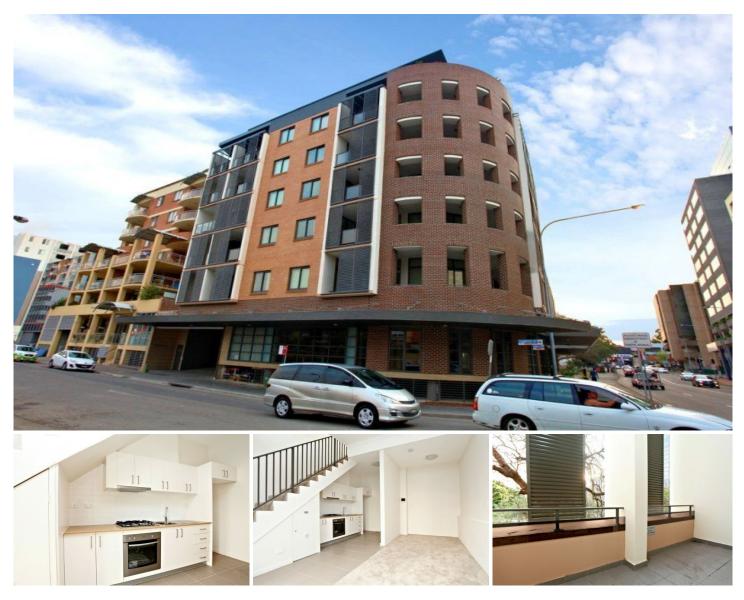

## 1/39 Cowper Street Parramatta NSW

- Oversized one bedroom loft apartment with access to a private balcony

- Combined open plan living and dining room areas
- Reverse cycle air conditioning
- Modern full sized bathroom with internal laundry space

- East facing orientation providing an abundance of natural light

- Located opposite Parramatta Train Station, approximately 300m to Westfield Parramatta and all local amenities

Disclaimer: All information contained herein is gathered from sources we believe to be reliable. However, we cannot guarantee its accuracy; we do not accept any