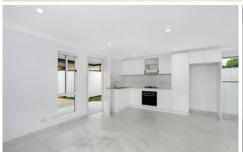

## 63A Beaconsfield Street Silverwater NSW

- Near new with north facing orientation, providing an abundance of natural light throughout
- Generous bedroom with built-in, plus study
- Modern kitchen with stainless steel appliances and gas cooking
- Luxurious bathroom, with additional laundry space
- Single carport
- Open plan living with tiles throughout
- Located within close proximity to public transport and shops