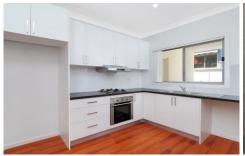

## **4A Lawson Street Ermington NSW**

- Spacious open plan layout with multiple living zones
- Modern bathroom and internal laundry
- Modern kitchen with gas appliances
- Well scaled bedrooms are appointed with built-in wardrobes
- Car space
- Low maintenance courtyard complete with easy-care gardens
- Conveniently located within walking distance to Ermington cafes, restaurants shops and multiple bus routes