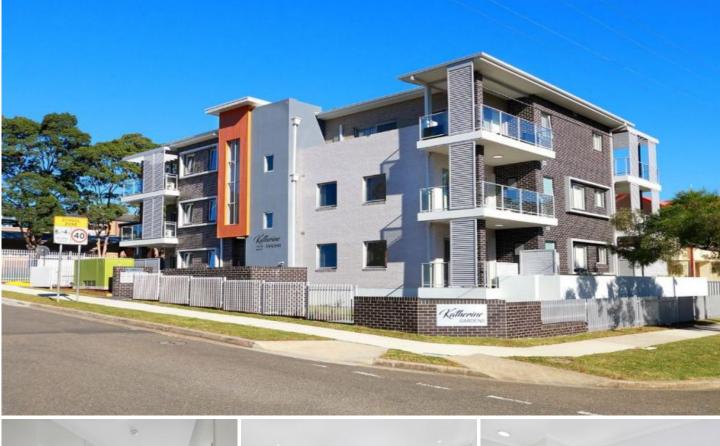

## 6/16-18 Myrtle Street Rydalmere NSW

- Near new two bedroom apartment with built-ins in a security complex

- Gourmet kitchen with gas cooking and stainless steel appliances

- Generous, tiled combined lounge and dining area with air-conditioning

- Two bathrooms including ensuite to main
- Large balcony ideal for entertaining
- Lift access plus basement parking with storage cage

- Ideal location only minutes walk to local schools, shops and transport