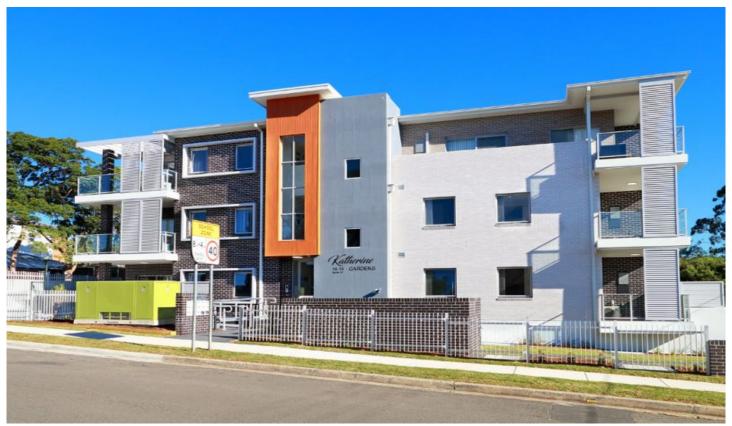

## 2/16-18 Myrtle Street Rydalmere NSW

- Near new two bedroom apartment with built-ins located in a security block with lift access
- Gourmet gas kitchen with stainless steel appliances and dishwasher
- Large open plan lounge and dining area with air conditioning
- Spacious bathroom with second toilet
- $\dot{\text{W}}$ rap around courtyard with undercover area plus rear grassed common area
- Single security car space with storage cage
- Convenient location only minutes to local schools, shops and transport