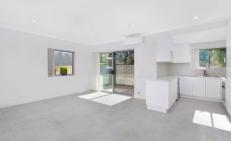

## 2/16-18 Myrtle Street Rydalmere NSW

- Near new two bedroom apartment with built-ins located in a security block with lift access
- Gourmet gas kitchen with stainless steel appliances and dishwasher
- Large open plan lounge and dining area with air conditioning
- Spacious bathroom with second toilet
- $\dot{\text{W}}$ rap around courtyard with undercover area plus rear grassed common area
- Single security car space with storage cage
- Convenient location only minutes to local schools, shops and transport