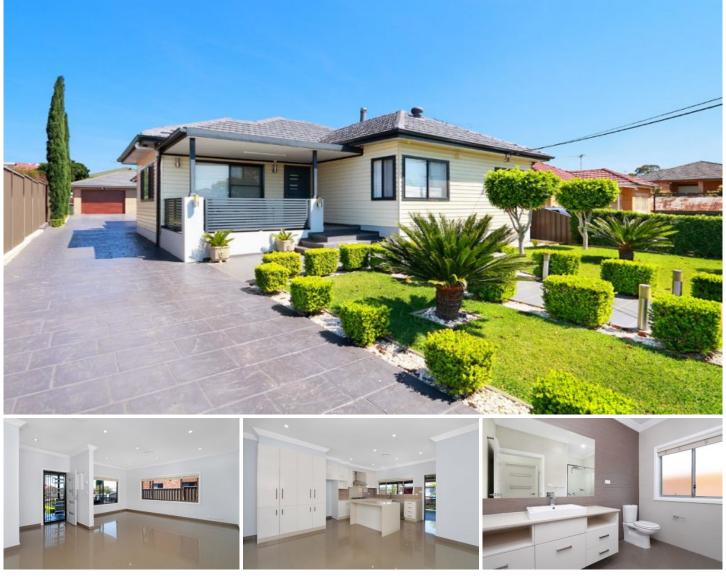

## **108 Myall Street Merrylands NSW**

- Newly renovated with north-facing orientation, providing an abundance of natural light throughout

- Separate living areas with tiles throughout
- Ducted reverse cycle air conditioning throughout
- Three large bedrooms, all with built-ins

- Open plan modern stone bench-top kitchen with stainless steel appliances and gas cooking

- Luxurious bathrooms, with a separate toilet in the laundry
- A large outdoor under-cover entertaining area
- Single car space

- Located 1.7 Km to Merrylands train station, 1.4 Km Stockland Shopping Centre and 850m to Merrylands East Public

View : https://www.jt-property.com.au/lease/nsw/parram atta/merrylands/residential/house/6197506