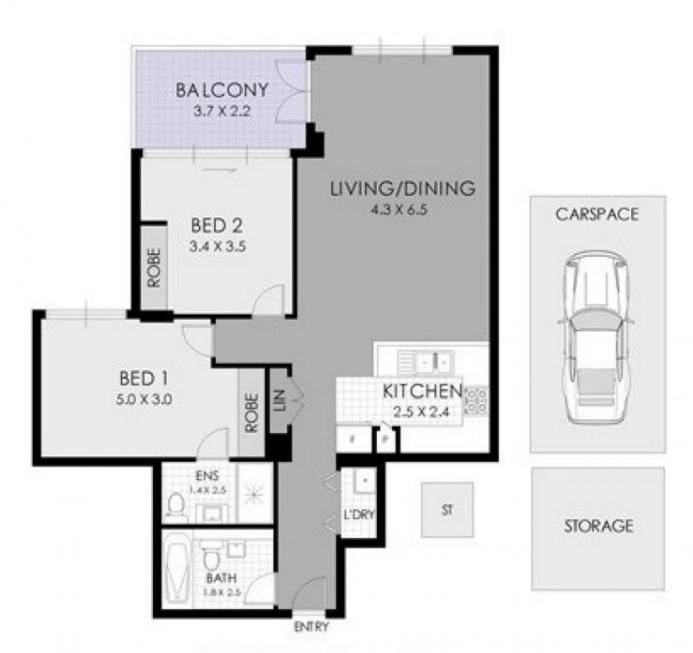

## 214/39 Cooper Street Strathfield NSW

- Ultra modern complex with secure lift access
- Spacious bedrooms with built-in robes
- Spacious tiled living areas with air conditioning
- Modern open plan gas kitchen with stone bench & stainless appliances
- Entertainer balcony with peaceful garden views
- Basement secure parking plus storage
- Close proximity to Strathfield station, shops & schools

## FLOOR PLAN

| APPROX, AREA SIZE |         |
|-------------------|---------|
| Floor area        | 80 sqm  |
| Parking + Storage | 24 sqm  |
| Total             | 110 som |